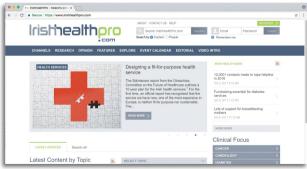

# Irishhealthpro

- Searchable clinical content from the MedMedia journals plus other resources
- **Irishhealthpro.com** is for health professionals who must register with the site
- Almost 2,000 healthcare professionals registered.