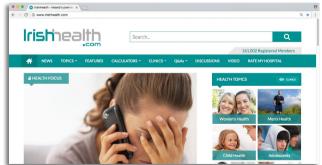

# Irishhealth

- Consumer website with daily news service and packed with a wealth of health information and other resources for the general public
- Monthly/Annual page views: 230,000/2.6million
- Monthly/Annual unique users: 165,000/1.8 million